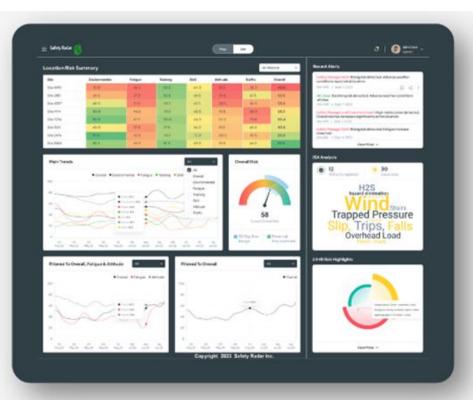

## **Communicate effectively.**

Our insights are easy to understand and helpful for everyone. Once risks have been analyzed, insights populate in the dashboard so your team can take *action* to keep people alive and safe.